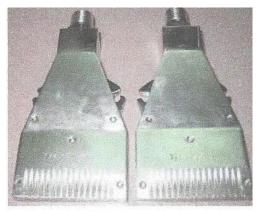

## **MATERIAL**

- \*ABS Plastic injection from mould
- \*Aluminium Alloy by machining centre
- \*Stainless steel by machining centre

1/4F-SS