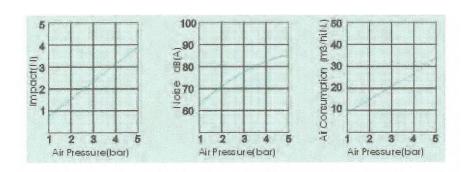

## **SPRAY CHARACTERISTICS**

Spray pattern: Fan.

Air Flow Rate: 10 to 35 Nm3/hr

Air Pressure: 1 bar to 5 bar (ABS plastic)

: 1 bar to 8 bar (AI and SS)