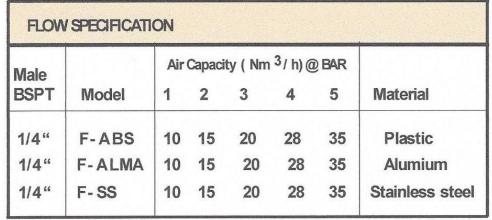

## **SPRAY CHARACTERISTICS**

Spray pattern: Fan.

Air Flow Rate: 10 to 35 Nm3/hr

Air Pressure: 1 bar to 5 bar (ABS plastic)

: 1 bar to 8 bar (AI and SS)