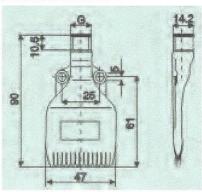

## F Series Air Nozzle

## **DESIGN FEATURES:**

- Wide uniform air distribution
- High impact compressed air coverage
- Mounted individually or side by
- side mounting for wider coverage.
- · Efficient lamina air flow
- 1/4" male connection BSPT
- up to 2 DB sound level
- 2 thru hole for secure locking

## **SPRAY CHARACTERISTICS**

Spray pattern: Fan.

Air Flow Rate: 10 to 35 Nm3/hr

Air Pressure: 1 bar to 5 bar (ABS plastic)

: 1 bar to 8 bar (AI and SS)

## **MATERIAL**

- \*ABS Plastic injection from mould
- \*Aluminium Alloy by machining centre
- \*Stainless steel by machining centre

1/4F-SS